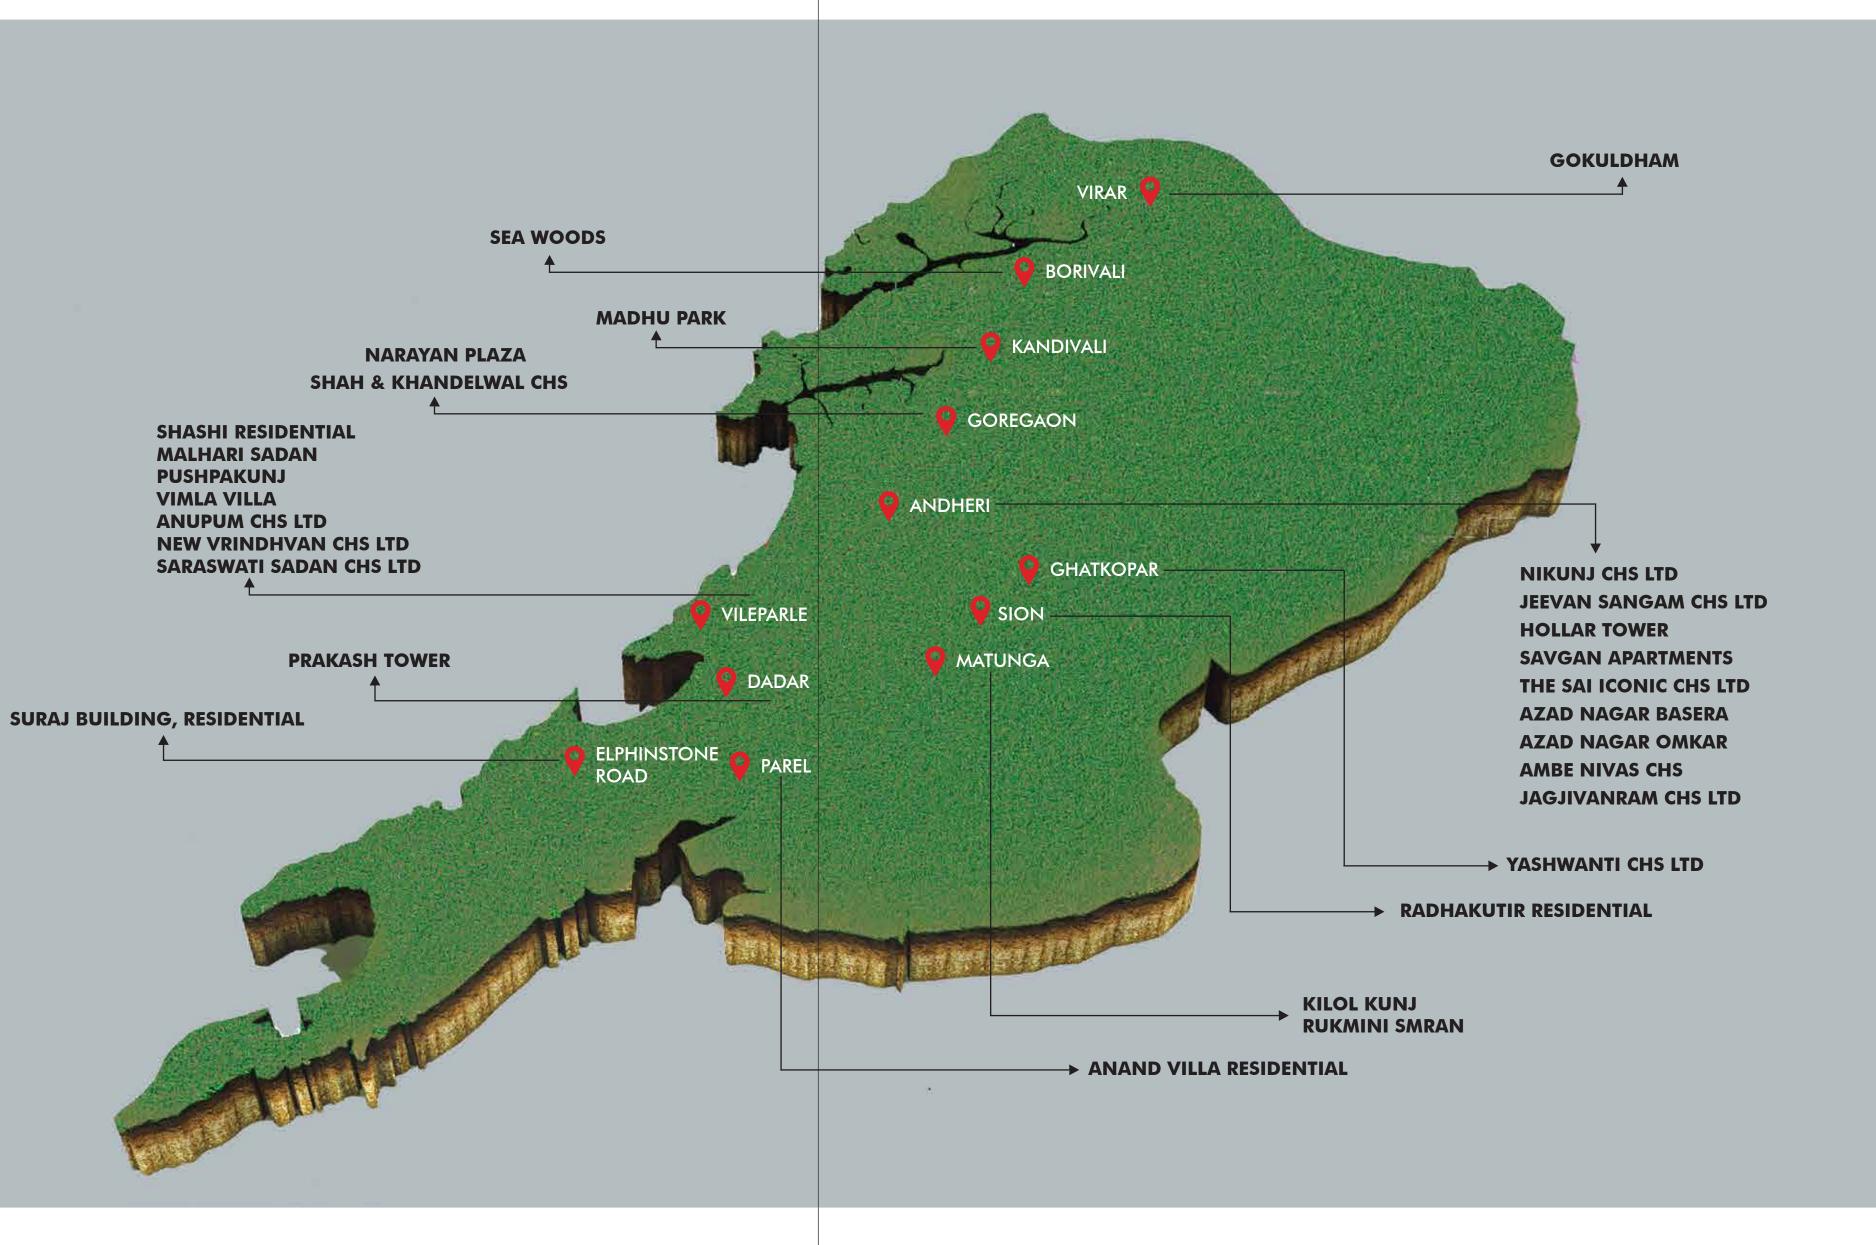

## THE MARCH OF A STRONGER FOOTHOLD

## COMPLETED PROJECTS

# 30,00,000 SQ.FT.

GORAI SEAWOODS Mumbai

JEEVAN SANGAM Andheri (W)

ANAND VILLA Parel

DELIVERED

KILOL KUNJ Matunga (E)

MAHLARI SADAN Vileparle (E)

PRAKASH TOWER

SASHI RESIDENTIAL Vileparle (E)

SAVGAN HEIGHTS Andheri (W)

SANIDHYA VIMLA VILLA Juhu

PUSHPA KUNJ Vileparle (E)